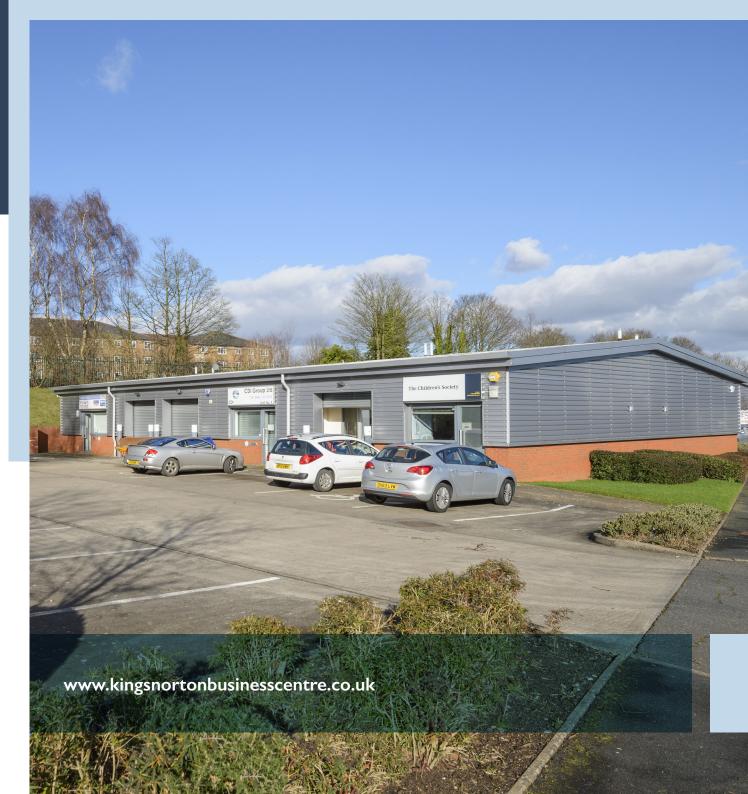

## **DESCRIPTION**

Kings Norton Business Centre provides over 800,000 sq ft of industrial/warehouse, showroom and office accommodation playing a major role in the local community with well known occupiers such as Bristol Street Motors, Screwfix, Euro Car Parts, Birmingham University and the NHS.