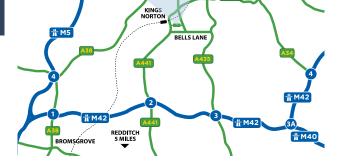

let accommodation
- · Warehouse lighting

## **RENT/TERMS**

On application.

### **BUSINESS RATES**

On application.

# ACCOMMODATION (GEA)

| Unit           | sq m   | sq ft | EPC  |
|----------------|--------|-------|------|
| 7 Castle Road  | 84.82  | 913   | LET  |
| 9 Castle Road  | 74.32  | 800   | LET  |
| 11 Castle Road | 62.43  | 672   | LET  |
| 15 Castle Road | 119.38 | 1,285 | LET  |
| 17 Castle Road | 109.34 | 1,177 | LET  |
| 21 Castle Road | 128.95 | 1,388 | D-81 |
| 23 Castle Road | 128.76 | 1,386 | LET  |

## **PLANNING**

The buildings are suitable for BI(c), B2 and B8 uses which covers light industrial, general industrial and storage and distribution.

www.kingsnortonbusinesscentre.co.uk





Neil Slade neil.slade@harrislamb.com



Will Arnold will.arnold@cushwake.com



**BIRMINGHAM** 

Misrepresentation Act 1967 - Whilst all the information in these particulars is believed to be correct, neither the agent nor their clients guarantee its accuracy nor is it intended to form any part of any contract. All areas quoted are approximate. February 2020.

Cotteridge

KINGS NORTON

HALESOWE

Kings Norton

J3 M42/J15 M40