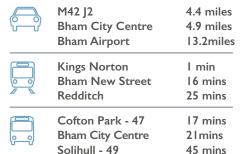

ame
- Loading door
- · Concrete floor
- · Gas, electric and water supplies
- · Toilet accommodation
- · Warehouse lighting

## **RENT/TERMS**

On application.

### **BUSINESS RATES**

On application.

# ACCOMMODATION (GEA)

| Unit           | sq m   | sq ft | EPC  |
|----------------|--------|-------|------|
| 7 Castle Road  | 84.82  | 913   | LET  |
| 9 Castle Road  | 74.32  | 800   | LET  |
| 11 Castle Road | 62.43  | 672   | LET  |
| 15 Castle Road | 119.38 | 1,285 | LET  |
| 17 Castle Road | 109.34 | 1,177 | LET  |
| 21 Castle Road | 128.95 | 1,388 | D-81 |
| 23 Castle Road | 128.76 | 1,386 | LET  |

## **PLANNING**

The buildings are suitable for BI(c), B2 and B8 uses which covers light industrial, general industrial and storage and distribution.

www.kingsnortonbusinesscentre.co.uk





Neil Slade neil.slade@harrislamb.com



Will Arnold will.arnold@cushwake.com



**BIRMINGHAM** 

Misrepresentation Act 1967 - Whilst all the information in these particulars is believed to be correct, neither the agent nor their clients guarantee its accuracy nor is it intended to form any part of any contract. All areas quoted are approximate. February 2020.

Cotteridge

KINGS NORTON

HALESOWE

Kings Norton

J3 M42/J15 M40